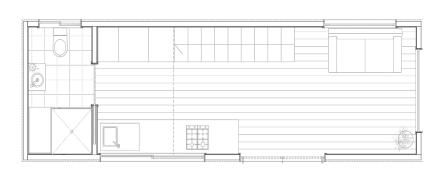

#### **Specifications**

8.4m x 2.4m Trailer

Overall: 9.6m x 2.5m x 4.3m

#### Bedroom

Loft bed,king size space, staircase to loft with standing landing. Sofa bed option

Sleeps 1 - 4

#### Bathroom

Full size shower, tiled bathroom floor, ceramic basin

#### Kitchen

2.8m timber benchtop,4 burner cooktop,9 function oven, heapsof storage!