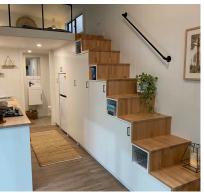

#### Bedroom

Loft bed,king size space, staircase to loft with standing landing. Sofa bed option

Sleeps 1 - 4

### Living

Crafted staircase with storage, room to mount TV, open plan