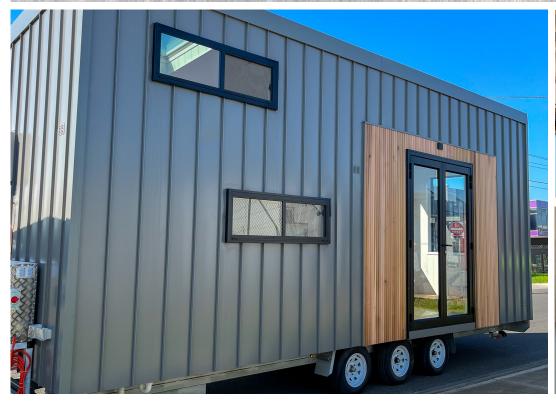

#### **Specifications**

8.4m x 2.4m Trailer

Overall: 9.6m x 2.5m x 4.3m

#### Construction

4.5 tonne tri-axle trailer , lightweight Trucore steel frame, sustainable, recycled insulation exterior cladding options, colorbond roofing, aluminium windows, french doors