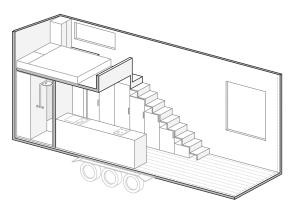

## Our most popular model! King size loft, lots of storage and large open plan living.

#### Bedroom

Loft bed,king size space, staircase to loft with standing landing. Sofa bed option

Sleeps 1 - 4

#### Kitchen

2.8m timber benchtop,4 burner cooktop,9 function oven, heapsof storage!

### Living

Crafted staircase with storage, room to mount TV, open plan