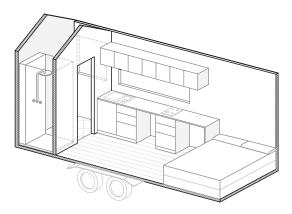

#### **Specifications**

5.4m x 2.4m Trailer

Overall: 6.4m x 2.5m x 3.9m

#### Bedroom

Built in double size bed frame, with under bed storage.

Sleeps 1 - 2

#### Bathroom

Full size shower, tiled bathroom floor, ceramic basin.

#### Kitchen

2.4m timber benchtop 2 burner cooktop, space for fridge (93L), soft close drawers and doors

#### Living

Optional built-in bench seating