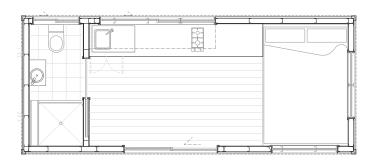

#### **Specifications**

5.4m x 2.4m Trailer

Overall: 6.4m x 2.5m x 3.9m

#### Bedroom

Built in double size bed frame, with under bed storage.

Sleeps 1 - 2

#### Bathroom

Full size shower, tiled bathroom floor, ceramic basin.

#### Kitchen

2.4m timber benchtop 2 burner cooktop, space for fridge (93L), soft close drawers and doors