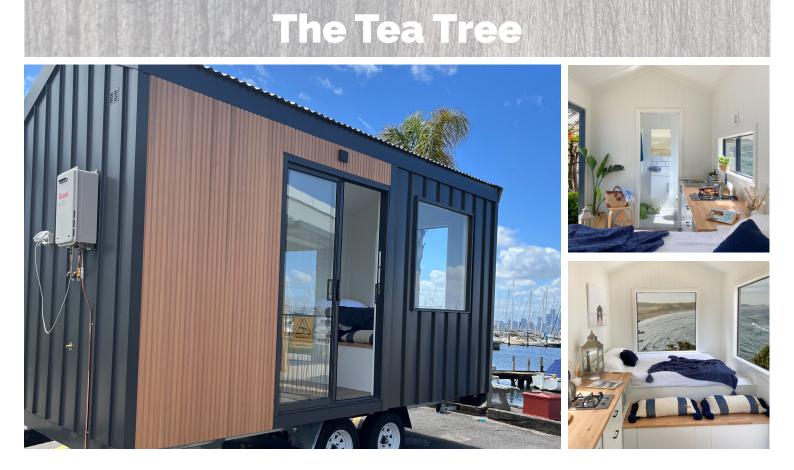

# Our smallest, tiny house for 2 people, with plenty of options!

#### **Specifications**

5.4m x 2.4m Trailer

Overall: 6.4m x 2.5m x 3.9m

#### Bedroom

Built in double size bed frame, with under bed storage.

Sleeps 1 - 2

#### Bathroom

Full size shower, tiled bathroom floor, ceramic basin.

#### Kitchen

2.4m timber benchtop 2 burner cooktop, space for fridge (93L), soft close drawers and doors